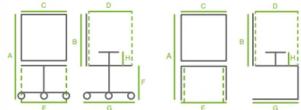

#### DIMENSIONS

SLM RT SY3T AB1 SF

|   | А      | в  | с  | D  | Е  | F     | G  | н     |
|---|--------|----|----|----|----|-------|----|-------|
| Р | 96/108 | 55 | 45 | 43 | 47 | 42/54 | 67 | 16/24 |