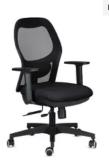

## DESCRIPTION

The Slim office chair stands out for its more compact dimensions, making it ideal for work environments where space is a crucial factor. The fixed backrest, upholstered in black mesh, is paired with an adjustable height padded lumbar support, ensuring superior ergonomics and comfort throughout the entire workday. Designed to offer maximum strength and durability, the structure features a steel blade that ensures robustness even in more intensive use, meeting the demands of the most demanding professional environments. As standard, it is equipped with a 3-block synchronized mechanism and seat depth adjustment (slider) for optimal comfort customization. Essential and functional, the Slim chair combines practicality and advanced performance, making it the perfect choice for modern and dynamic offices that require reliability and simplicity in a compact design.

## BACKREST

Fixed and ergonomic on a steel blade, upholstered with mesh

**VIIII** 

# **SEAT (400)**

Loaded polypropylene covered with high-density expanded resin (40kg/m3), 40mm thickness. Removable padding for easy replacement

# BASE

Nylon fiberglass-reinforced base with a removable metal safety ring, diameter 670mm

Padded and height-adjustable lumbar support

# **MECHANISM (SY3T)** Syncro mechanism with 3 locks,

WHEELS

floors

user weight-based adjustment, and anti-return device. Seat slider for depth adjustment

Self-braking W-type wheels for all

## ARMRESTS

In plastic material, adjustable in 1 dimension, with polypropylene pad

Class 4 gaslift